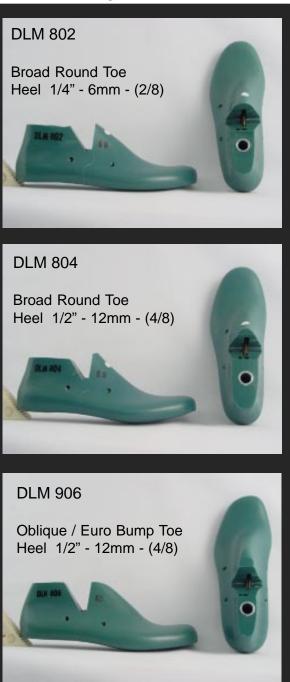

Page 3 ..... Men's Dress Casual - 7 Models

Page 4 ..... Women's Flats - Low Heel - Dress Casual - 6 Models

Page 5 ...... Women's Heels - Dress - Fashion - Boots - 9 Models

Page 6 ..... Men's & Women's Hiker - Work - 6 Models

Page 7 ..... Men's & Women's Sneaker / Moc Flat - Moc Toe Boots - 6 Models

Page 8-9 ... Sample Pages from DigiLast Catalog

DigiLast Shoe Lasts Distributed by: ShoeSchool

ShoeSchool P.O. Box 1349 Port Townsend, WA 98368 (360) 385.6164

There is a detailed spec sheet for each last in the Classic Collection with close up photos of toe styles, and side profiles. A sample of a spec sheet from the catalog is available on Page 8 of this line sheet.