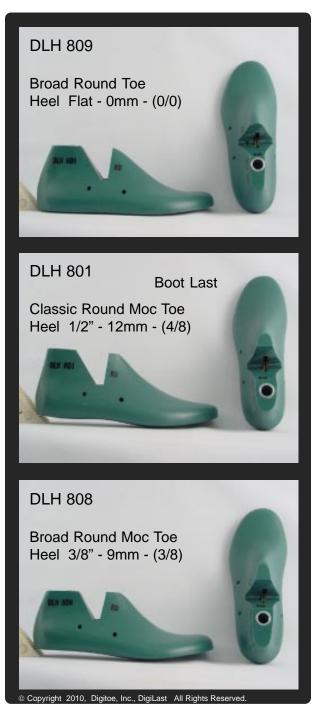

Page 3 ..... Men's Dress Casual - 7 Models

Page 4 ..... Women's Flats - Low Heel - Dress Casual - 6 Models

Page 5 ...... Women's Heels - Dress - Fashion - Boots - 9 Models

Page 6 ..... Men's & Women's Hiker - Work - 6 Models

Page 7 ..... Men's & Women's Sneaker / Moc Flat - Moc Toe Boots - 6 Models

Page 8-9 ... Sample Pages from DigiLast Catalog

DigiLast Shoe Lasts Distributed by: ShoeSchool

ShoeSchool P.O. Box 1349 Port Townsend, WA 98368 (360) 385.6164

There is a detailed spec sheet for each last in the Classic Collection with close up photos of toe styles, and side profiles. A sample of a spec sheet from the catalog is available on Page 8 of this line sheet.