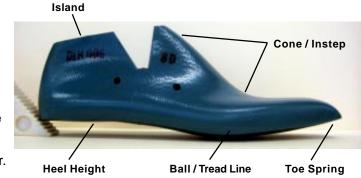

#### What is a Shoe Last?

- 1. The Shoe Last is a Solid Form around which a shoe is molded and assembled.
- 2. The fit of a shoe depends on the design, shape and volume of the Shoe Last.
- The Shoe Last must represent the Anatomical Information of the Foot, at the same time giving the finished shoe a pleasing and fashionable appearance.

Each "Shoe Last" is designed for a particular heel height, toe shape, and type of footwear.

Many styles of shoes can be made on the same shoe last, but the toe shape and heel height will be the same for each pair made on that shoe last. If you want to have shoes with different toe shapes or heel heights, then it is necessary to create more than one pair of shoe lasts. A proper fitting pair of shoe lasts is a solid investment, and the first step towards creating proper fitting, functional and fashionable footwear.