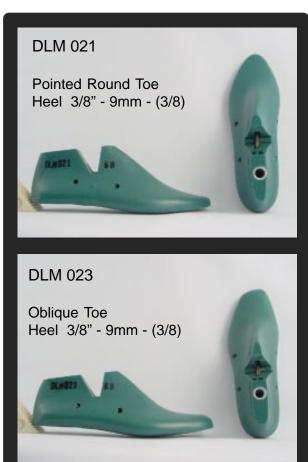

Page 3 ..... Men's Dress Casual - 7 Models

Page 4 ..... Women's Flats - Low Heel - Dress Casual - 6 Models

Page 5 ...... Women's Heels - Dress - Fashion - Boots - 9 Models

Page 6 ..... Men's & Women's Hiker - Work - 6 Models