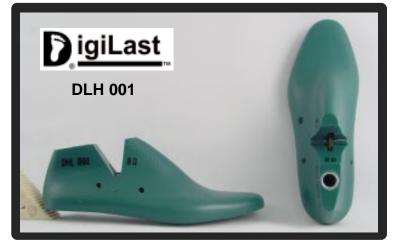

## Women's Heels - Dress - Fashion - Boots - 9 Models

Classic Rounded Toe, Men's Dress, Casual, Fashion Styles.

Model #: DLH 001 Men's

Widths: AA-A-B-C-D-E-EE-EEE

**Shoe Styles:** Traditional Dress / Casual / Fashion

Toe Character: Gently Rounded

Side Wall: Low Profile Radiused

Toe Shape: Classic Rounded

Heel Height: Inches: 1/2" - 12mm - (4/8)

**Toe Spring:** Inches: 5/8" - 16mm

Bottom Metal: Heel \_\_\_ Long \_\_\_ Full \_\_\_ Toe \_\_\_