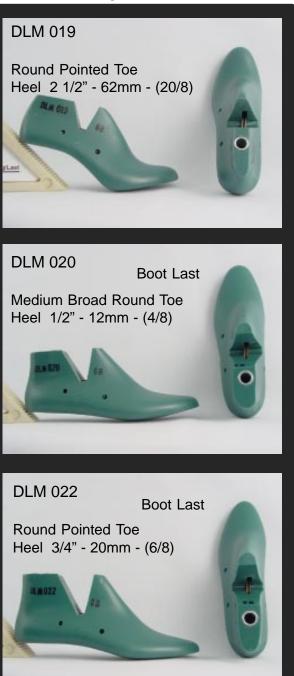

## Women's Heels - Dress - Fashion - Boots - 9 Models

Classic Rounded Toe, Men's Dress, Casual, Fashion Styles.

Model #: DLH 001 Men's

Widths: AA-A-B-C-D-E-EE-EEE

**Shoe Styles:** Traditional Dress / Casual / Fashion