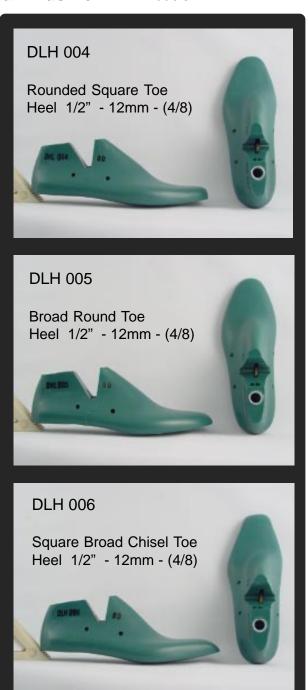

DigiLast has created a "Core" of the most Basic & Classic styles of Shoe Lasts. Now you can order Single Pairs of Lasts or Complete Size Runs, with no minimum number of pairs required. Being able to supply your clients with their own individual lasts will bring repeat orders for the consistency of the fit.