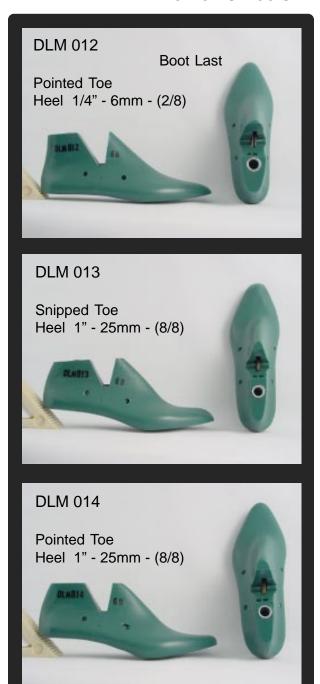

## Women's Heels - Dress - Fashion - Boots - 9 Models

Classic Rounded Toe, Men's Dress, Casual, Fashion Styles.

Model #: DLH 001 Men's

Widths: AA-A-B-C-D-E-EE-EEE

**Shoe Styles:** Traditional Dress / Casual / Fashion