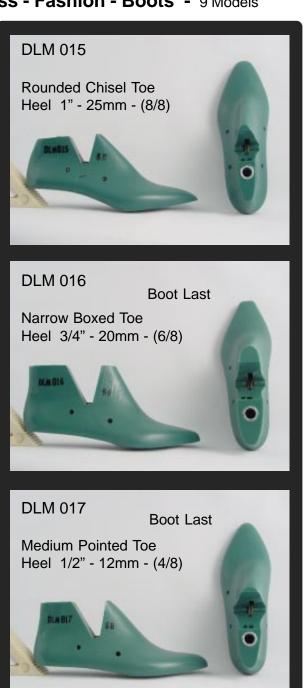

## Women's Heels - Dress - Fashion - Boots - 9 Models

Classic Rounded Toe, Men's Dress, Casual, Fashion Styles.

Model #: DLH 001 Men's

Widths: AA-A-B-C-D-E-EE-EEE

**Shoe Styles:** Traditional Dress / Casual / Fashion