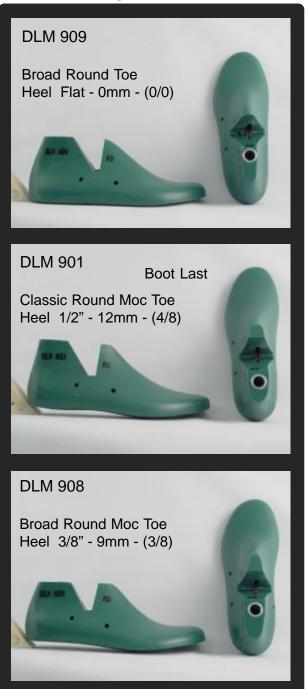

Page 7 ..... Men's & Women's Sneaker / Moc Flat - Moc Toe Boots - 6 Models

Page 8-9 ... Sample Pages from DigiLast Catalog

DigiLast Shoe Lasts Distributed by: ShoeSchool

ShoeSchool P.O. Box 1349 Port Townsend, WA 98368 (360) 385.6164

## Women's Heels - Dress - Fashion - Boots - 9 Models

Classic Rounded Toe, Men's Dress, Casual, Fashion Styles.

Model #: DLH 001 Men's

Widths: AA-A-B-C-D-E-EE-EEE

**Shoe Styles:** Traditional Dress / Casual / Fashion