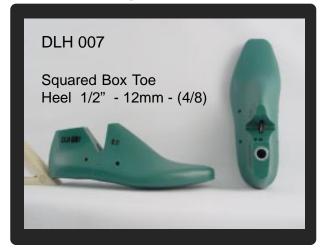

## Women's Heels - Dress - Fashion - Boots - 9 Models

Classic Rounded Toe, Men's Dress, Casual, Fashion Styles.

Model #: DLH 001 Men's

Widths: AA-A-B-C-D-E-EE-EEE

**Shoe Styles:** Traditional Dress / Casual / Fashion

Toe Character: Gently Rounded

Side Wall: Low Profile Radiused

Toe Shape: Classic Rounded

Heel Height: Inches: 1/2" - 12mm - (4/8)

**Toe Spring:** Inches: 5/8" - 16mm

Bottom Metal: Heel \_\_\_ Long \_\_\_ Full \_\_\_ Toe \_\_\_

Hinge: Standard - Alpha \_\_\_ Slip - Tendo \_\_\_

Heel Height - 1/2" - 12mm - (4/8)

Isometric View - Toe Character Classic Gently Rounded

Side Wall Low Profile

To place an order for a Standard Size of this last: