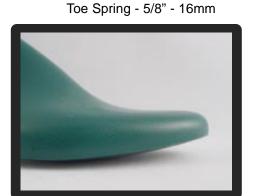

Toe Character: Gently Rounded

Side Wall: Low Profile Radiused

Toe Shape: Classic Rounded

Heel Height: Inches: 1/2" - 12mm - (4/8)

**Toe Spring:** Inches: 5/8" - 16mm

Bottom Metal: Heel \_\_\_ Long \_\_\_ Full \_\_\_ Toe \_\_\_