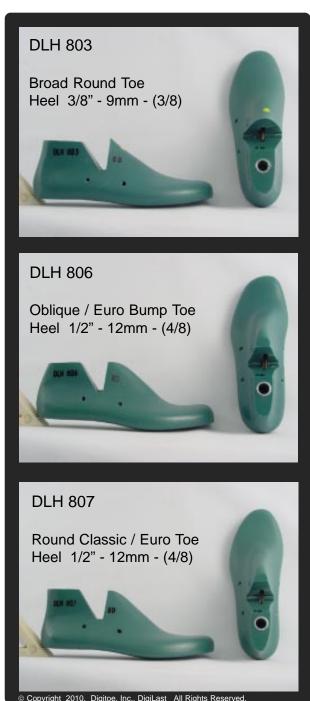

height will be the same for each pair made on that shoe last. If you want to have shoes with different toe shapes or heel heights, then it is necessary to create more than one pair of shoe lasts. A proper fitting pair of shoe lasts is a solid investment, and the first step towards creating proper fitting, functional and fashionable footwear.

## What is a Digitally Mastered Model Last?

DigiLast Technology brings Old World Last Making into the 21st Century. DigiLast has developed a library of 3D Digital Models of Classic Shoe Lasts for Men and Women.

These Digital Models can be made to any industry standard size or width, or they can be completely customized to the individual foot to create a Bespoke Shoe Last.















## Women's Heels - Dress - Fashion - Boots - 9 Models























Classic Rounded Toe, Men's Dress, Casual, Fashion Styles.

Model #: DLH 001 Men's

Widths: AA-A-B-C-D-E-EE-EEE

**Shoe Styles:** Traditional Dress / Casual / Fashion

Toe Character: Gently Rounded

Side Wall: Low Profile Radiused

Toe Shape: Classic Rounded

Heel Height: Inches: 1/2" - 12mm - (4/8)

**Toe Spring:** Inches: 5/8" - 16mm

Bottom Metal: Heel \_\_\_ Long \_\_\_ Full \_\_\_ Toe \_\_\_

Hinge: Standard - Alpha \_\_\_ Slip - Tendo \_\_\_



Heel Height - 1/2" - 12mm - (4/8)



Isometric View - Toe Character Classic Gently Rounded



Side Wall Low Profile

To place an order for a Standard Size of this last:

- 1. Print this page
- 2. Indicate how many of each size and width
- 3. Select Hinge



Size Measurement Charts See Page 9

Toe Shape Classic Rounded

PAGE 8

© C