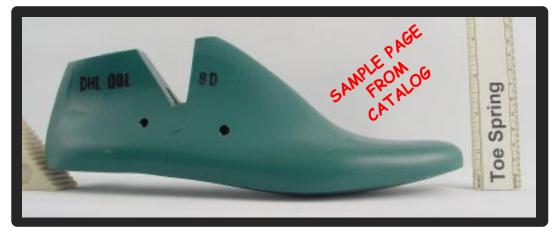

There is a detailed spec sheet for each last in the Classic Collection with close up photos of toe styles, and side profiles. A sample of a spec sheet from the catalog is available on Page 8 of this line sheet.

Toe Character: Gently Rounded

Side Wall: Low Profile Radiused

Toe Shape: Classic Rounded

Heel Height: Inches: 1/2" - 12mm - (4/8)

**Toe Spring:** Inches: 5/8" - 16mm

Bottom Metal: Heel \_\_\_ Long \_\_\_ Full \_\_\_ Toe \_\_\_

Hinge: Standard - Alpha \_\_\_ Slip - Tendo \_\_\_

Heel Height - 1/2" - 12mm - (4/8)

Isometric View - Toe Character Classic Gently Rounded

Side Wall Low Profile

To place an order for a Standard Size of this last: