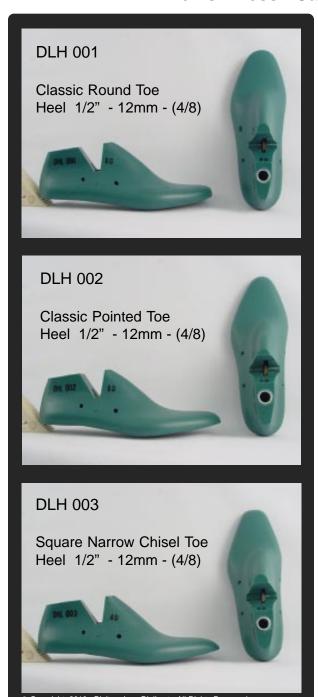

## Women's Heels - Dress - Fashion - Boots - 9 Models

Classic Rounded Toe, Men's Dress, Casual, Fashion Styles.

Model #: DLH 001 Men's

Widths: AA-A-B-C-D-E-EE-EEE

**Shoe Styles:** Traditional Dress / Casual / Fashion

Toe Character: Gently Rounded

Side Wall: Low Profile Radiused

Toe Shape: Classic Rounded

Heel Height: Inches: 1/2" - 12mm - (4/8)

**Toe Spring:** Inches: 5/8" - 16mm

Bottom Metal: Heel \_\_\_ Long \_\_\_ Full \_\_\_ Toe \_\_\_

Hinge: Standard - Alpha \_\_\_ Slip - Tendo \_\_\_

Heel Height - 1/2" - 12mm - (4/8)

Isometric View - Toe Character Classic Gently Rounded

Side Wall Low Profile

To place an order for a Standard Size of this last:

- 1. Print this page
- 2. Indicate how many of each size and width
- 3. Select Hinge

Size Measurement Charts See Page 9

Toe Shape Classic Rounded

PAGE 8

© Copyright 2010, Digitoe, Inc., DigiLast All Rights Reserved.