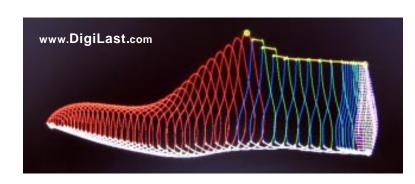

## What is a Digitally Mastered Model Last?

DigiLast Technology brings Old World Last Making into the 21st Century. DigiLast has developed a library of 3D Digital Models of Classic Shoe Lasts for Men and Women.

These Digital Models can be made to any industry standard size or width, or they can be completely customized to the individual foot to create a Bespoke Shoe Last.